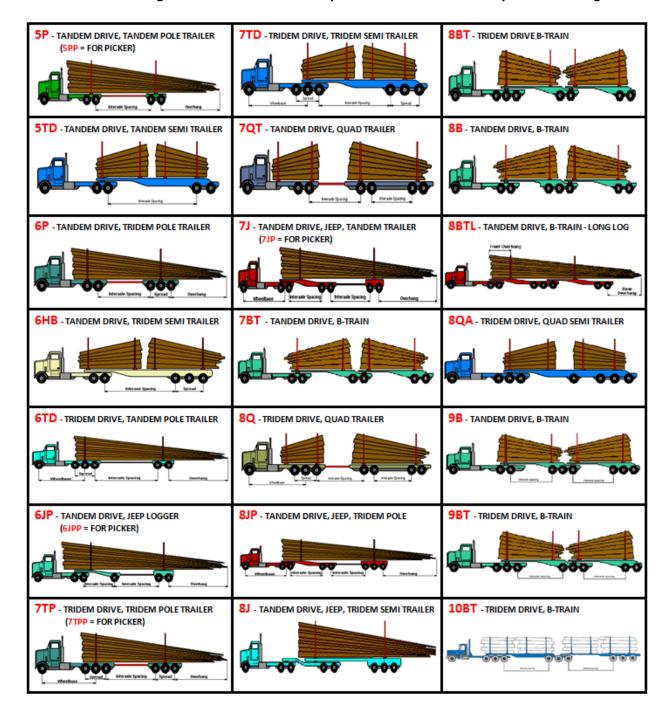

## Please circle the configuration below which corresponds with the information provided on Page 1: